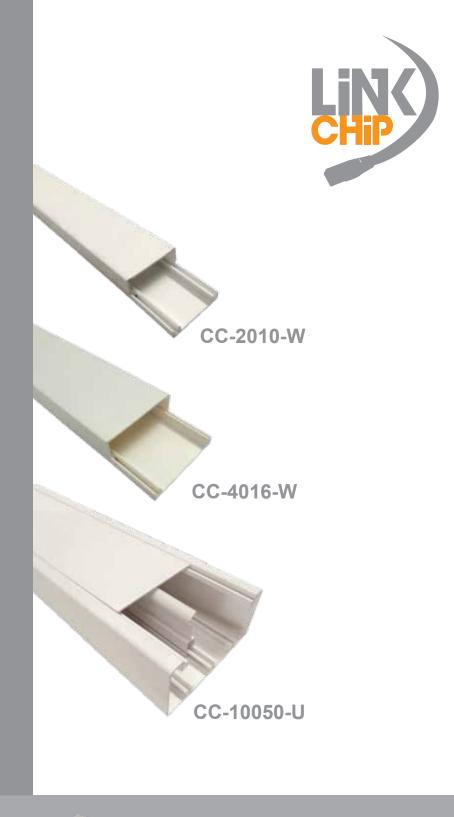

## PVC CABLE TRUNCKING

Material: Made from hard PVC, insulative well and heat-resisting up to 85°C. Struction: Made up of duct bottom and lid, with two out-holes designed at two sides of the duct bottom.

Length: 1M-4M

Color: White, Grey and Black.